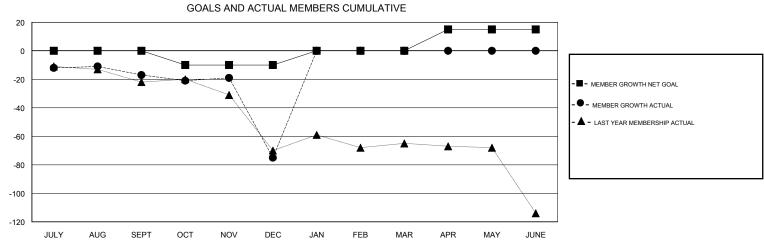

## STEVE ANTON **LOCATION ILLINOIS GMT CA** Clubs Members RESULTS FOR 2017-2018 RESULTS FOR 2017-2018 NEW CLUB GOAL NEW CLUBS DROPPED CLUBS MEMBER GROWTH NET MEMBER GROWTH DROPPED QUARTER QUARTER GOAL ACTUAL MEMBERS ACTUAL (including transfers) 0 0 16 31 JULY/AUG/SEPT JULY/AUG/SEPT -10 19 74 OCT/NOV/DEC OCT/NOV/DEC 0 0 0 0 0 10 JAN/FEB/MAR JAN/FEB/MAR 0 0 0 0 15 APR/MAY/JUNE APR/MAY/JUNE