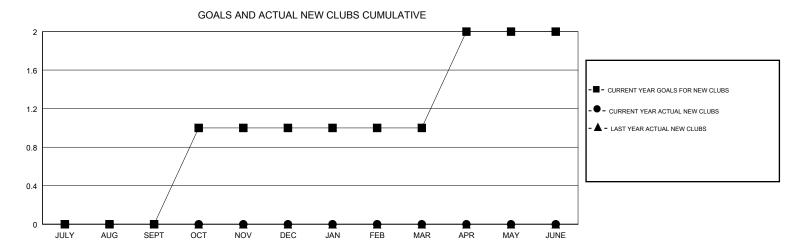

## STEVE ANTON **LOCATION ILLINOIS GMT CA** Clubs Members RESULTS FOR 2017-2018 RESULTS FOR 2017-2018 NEW CLUB GOAL NEW CLUBS DROPPED CLUBS MEMBER GROWTH NET MEMBER GROWTH DROPPED QUARTER QUARTER GOAL ACTUAL MEMBERS ACTUAL (including transfers) 0 0 16 31 JULY/AUG/SEPT JULY/AUG/SEPT -10 19 74 OCT/NOV/DEC OCT/NOV/DEC 0 0 0 0 0 10 JAN/FEB/MAR JAN/FEB/MAR 0 0 0 0 15 APR/MAY/JUNE APR/MAY/JUNE